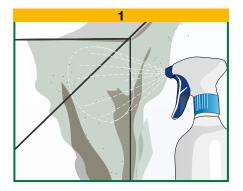

### **METHOD OF USE**

The product can be applied with a paintbrush (2).

You can repeat the treatment to make the surface more repellent.

At the end of the treatment the surface must not be rinsed.

Then you can paint the surface at least 24