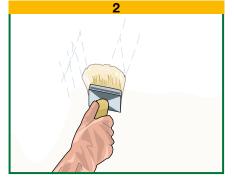

### **METHOD OF USE**

The product can be applied with a paintbrush (2).

You can repeat the treatment to make the surface more repellent.

At the end of the treatment the surface must not be rinsed.

Then you can paint the surface at least 24