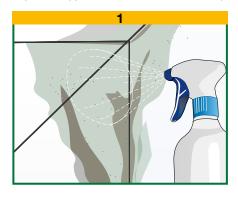

### **METHOD OF USE**

The product is ready to use and does not need diluting. Apply straight onto a dry surface using the spray nozzle provided (1) (it is recommended not to mechanically remove the mould before use).