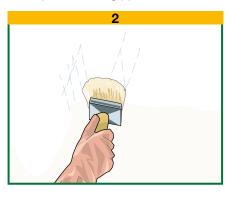

This application is sufficient to clean mould off a surface, but for a longer-lasting effect, it may be advisable to apply SANIPROTECT - "The mould stopper" which can penetrate deep into the wall and stop mould forming (2).